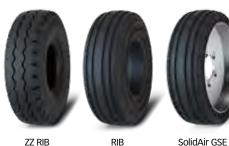

### **Solideal** Rib

INDUSTRIAL PNEUMATIC/ SOLID RESILIENT • For baggage carts

# **SOLIDEAL** SolidAir GSE

SOLID CURED ON

• For electric baggage carts and cargo dollies requiring low rolling resistance

Consult our Port applications literature for complete information

 INDUSTRIAL PNEUMATIC
For hard surfaces and fast-wear environments such as port applications