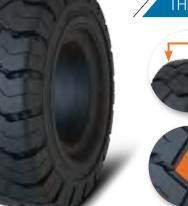

### **SOLIDEAL** Magnum

the second s

### BEST DURABILITY AND RELIABILITY

HIGH-PERFORMANCE ERP NATURAL RUBBER COMPOUND Reduces chunking and cutting • Suitable for both IC and electric trucks

Smooth **OPTIMAL CROWNED PROFILE** Excellent cushioning for improved comfort

Traction pattern WIDE PROFILE AND FLAT FOOTPRINT Increases stability and grip

Increases life and traction

**HUGE LUG DEPTH** 

**SOLIDEAL** ED Plus NEW

All tires available in grey non-marking compound