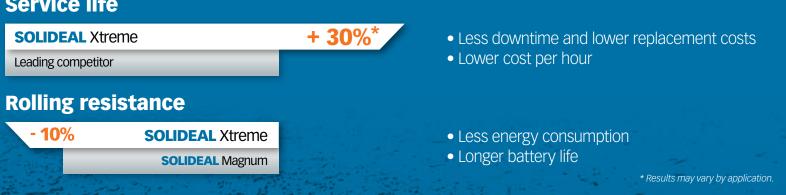

### INDUSTRY-LEADING DURABILITY & PERFORMANCE

Excels in 3-shift, high-load and long-run demanding applications

EXTRA-DEEP TREAD WITH WEAR INDICATOR Provides superior life and eases tire management

**CONTINUOUS CENTER LUG** Reduces vibration and tire noise

- Increased operator comfort
- Slows wear on driveline components
- Lower maintenance and replacement costs

WIDE TREAD PROFILE Increases lateral load stability by 20% • Safer in high-lift and cornering situations

### SOLIDEAL XTREME SHOWS THE LOWEST **VIBRATION LEVEL ON THE TIRE TEST BENCH**

10 km/h (6.21 mph) 25 km/h (15.53 mph) **SOLIDEAL** Xtreme Competitor