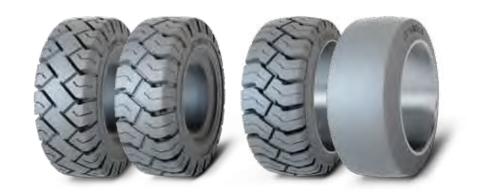

uperior stability

**REINFORCED UNDERTREAD** Increases puncture resistance

WIDE SIDEWALL WITH **RIM GUARD** Provides best side impact resistance

• 3X more rubber than standard tires

+ 25% LIFE THAN STANDARD TIRE

BALANCE OF DURABILITY, PERFORMANCE AND COMFORT WITH A UNIQUE STAGGERED TREAD DESIGN **Reduces vibration** 

WIDE FLAT PROFILE AND DEEP TREAD Improves traction and life

WIDE SIDEWALL Provides high side impact resistance • 2X more rubber than standard tires

IDEAL FOR LIGHT-DUTY APPLICATIONS

CLASSIC EXTRA-DEEP (ED) TREAD DESIGN WITH **BEST-IN-CLASS CARCASS STRENGTH** 

NATURAL RUBBER COMPOUND Provides good overall wear and performance

# SPECIALTY

And a second

# **NON-MARKING TIRES**

**Solideal** grey non-marking, your ideal solution when a clean environment is critical.





### Key benefits of grey non-marking compound

- ✓ Clean running, leaving no tire marks behind
- ✓ 100% natural rubber compound
- $\checkmark$  Good color stability and UV resistance to avoid yellowing
- ✓ Extra age resistance due to presence of natural antioxidants
- $\checkmark$  Lower rolling resistance, energy consumption and heat build up

San States

Sec. Sec.

 $\checkmark$  Ideal for electrically driven applications

### **Construction features**

### **Resilient tires:**

• Multi-layer construction with grey non-marking tread and black heel compound. The sidewalls are covered with grey non-marking tread compound.

### Pneumatic tires:

• Bead-to-bead black carcass and grey non-marking tread compound for strength and heat resistance.

### Press-on tires:

• One-layer tires with m