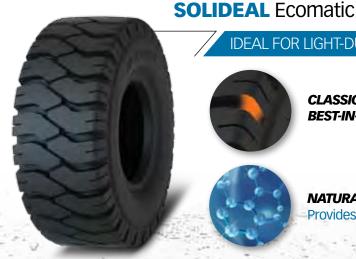

# **SOLIDEAL** Ecomatic

### **Service life**

All tires available in

grey non-marking compound

THE GOLD STANDARD IN RELIABILITY

WIDE PROFILE AND FLAT FOOTPRINT Increases stability and grip

LARGE TREAD BLOCKS AND DEEP LUGS Maximize life and traction

**PREMIUM 3-STAGE RUBBER** COMPOUNDING Improves wear rate and ride quality

BEST-IN-CLASS FOR LIGHT DUTY APPLICATIONS

**STEEL BEAD REINFORCED HEEL** Prevents rim slip

WIDE AGGRESSIVE TREAD Increases life and stability

WIDE FLAT PROFILE AND DEEP TREAD Improves traction and life

WIDE SIDEWALL Provides high side impact resistance • 2X more rubber than standard tires

IDEAL FOR LIGHT-DUTY APPLICATIONS

CLASSIC EXTRA-DEEP (ED) TREAD DESIGN WITH **BEST-IN-CLASS CARCASS STRENGTH** 

NATURAL RUBBER COMPOUND Provides good overall wear and performance