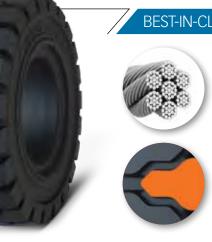

# Advanced engineering

- ✓ Wide profile for optimal stability and grip ✓ Continuous center lug for reduced vibration and enhanced operator comfort ✓ SolidAir Aperture design for high shock absorption ✓ Full range of high-performance compounds including high-durability grey non-marking rubber Innovative industry leading

### FEA-VALIDATED APERTURE DESIGN

Improves riding quality

- Superior ride quality
- Great stability
- Low vibration and shock transfer