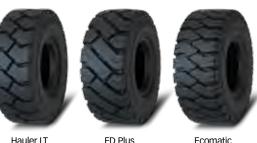

### **SOLIDEAL** Hauler LT

UNBEATABLE DURABILITY AND PERFORMANCE

**MASSIVE TREAD BLOCKS** AND DEEP LUGS Extend service life in severe applications

WIDE SQUARE TREAD PROFILE Provides superior stability

**REINFORCED UNDERTREAD** Increases puncture resistance

Traction pattern WIDE PROFILE AND FLAT FOOTPRINT Increases stability and grip

Increases life and traction

**HUGE LUG DEPTH** 

**SOLIDEAL** ED Plus NEW

All tires available in grey non-marking compound

# **SOLIDEAL** Ecomatic