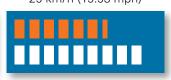

### SOLIDEAL XTREME SHOWS THE LOWEST **VIBRATION LEVEL ON THE TIRE TEST BENCH**

10 km/h (6.21 mph) 25 km/h (15.53 mph) **SOLIDEAL** Xtreme Competitor